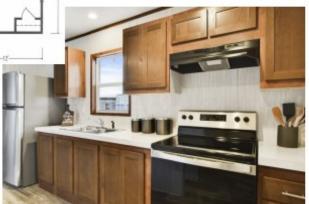

#### **Standard Features**

18 Cu Ft Frost Free Refrigerator
30" Electirc Range
One Piece Fiberglass Tub
30 Gallon Water Heater
200 Amp Service
(2) Ext. Weatherproof Electric Receptacles

Oak Cabinet Doors & Face Frames

Thermodynamically Engineered Electric Furnace

Shingled Roof and Vinyl Siding
Vinyl Low E Windows
Water Shut Offs Throughout
Thermoply Sheathing
Mainline Water Shutoff

Stainless Steel Kitchen Sink

8' High 2x4 Sidewalls