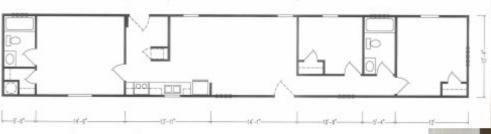

**#7** 

14x48 2 Bedrooms 1 Bath

Since 1976

# The **EXPRESS** Series

B117 4814 (640 SQ FT) 2 BEDROOM-1 BATH

B155 6014 (800 SQ FT) 3 BEDROOM-2 BATHS

B175 7614 (1,015 SQ FT) 3 BEDROOM-2 BATHS