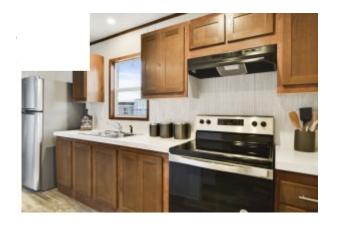

#### **Standard Features**

18 Cu Ft Frost Free Refrigerator
30" Electirc Range
One Piece Fiberglass Tub
30 Gallon Water Heater
200 Amp Service
(2) Ext. Weatherproof Electric Receptacles

Oak Cabinet Doors & Face Frames