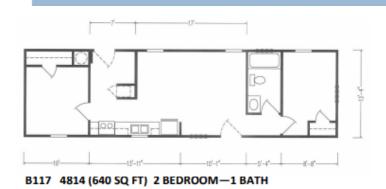

# The **EXPRESS** Series

B117 4814 (640 SQ FT) 2 BEDROOM-1 BATH

B155 6014 (800 SQ FT) 3 BEDROOM-2 BATHS

B175 7614 (1,015 SQ FT) 3 BEDROOM-2 BATHS