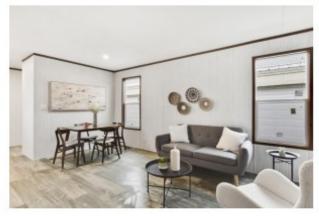

## The **EXPRESS** Series

#### **Standard Features**

18 Cu Ft Frost Free Refrigerator
30" Electirc Range
One Piece Fiberglass Tub
30 Gallon Water Heater
200 Amp Service
(2) Ext. Weatherproof Electric Receptacles

Oak Cabinet Doors & Face Frames