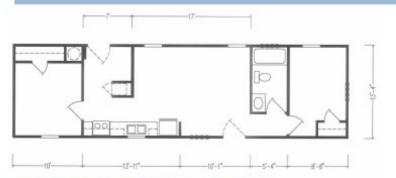

**#7** 

14x48 2 Bedrooms 1 Bath

Since 1976

# The **EXPRESS** Series

B117 4814 (640 SQ FT) 2 BEDROOM-1 BATH

B155 6014 (800 SQ FT) 3 BEDROOM-2 BATHS

B175 7614 (1,015 SQ FT) 3 BEDROOM-2 BATHS