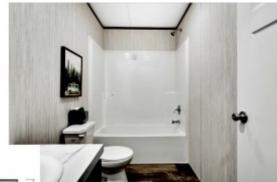

#### **Standard Features**

18 Cu Ft Frost Free Refrigerator
30" Electirc Range
One Piece Fiberglass Tub
30 Gallon Water Heater
200 Amp Service
(2) Ext. Weatherproof Electric Receptacles

Oak Cabinet Doors & Face Frames

Thermodynamically Engineered Electric Furnace

Shingled Roof and Vinyl Siding
Vinyl Low E Windows
Water Shut Offs Throughout
Thermoply Sheathing
Mainline Water Shutoff

Stainless Steel Kitchen Sink

8' High 2x4 Sidewalls