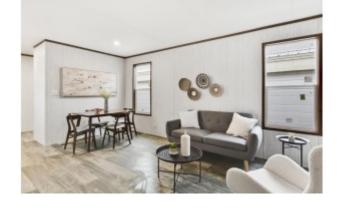

**#7** 

14x48 2 Bedrooms 1 Bath





Since 1976

## The **EXPRESS** Series





#### **Standard Features**

18 Cu Ft Frost Free Refrigerator
30" Electirc Range
One Piece Fiberglass Tub
30 Gallon Water Heater
200 Amp Service
(2) Ext. Weatherproof Electric Receptacles

Oak Cabinet Doors & Face Frames

Thermodynamically Engineered Electric Furnace

Shingled Roof and Vinyl Siding
Vinyl Low E Windows
Water Shut Offs Throughout
Thermoply Sheathing
Mainline Water Shutoff

Stainless Steel Kitchen Sink

8' High 2x4 Sidewalls

Outside Frost Free Faucet



#### **Added Options**

Gas Furnace
6" Walls with R-19 Insulation

### **Town and Country Housing**

4285 S. Prairie View Rd. • Chippewa Falls, WI 54729 715.834.1279 • townandcountryhousing.com







Since 1976

# The **EXPRESS** Series



B117 4814 (640 SQ FT) 2 BEDROOM-1 BATH





B155 6014 (800 SQ FT) 3 BEDROOM-2 BATHS