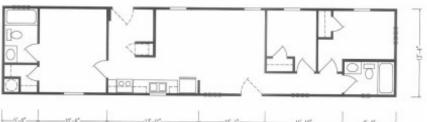

# The **EXPRESS** Series

B117 4814 (640 SQ FT) 2 BEDROOM-1 BATH

B155 6014 (800 SQ FT) 3 BEDROOM-2 BATHS

B175 7614 (1,015 SQ FT) 3 BEDROOM-2 BATHS